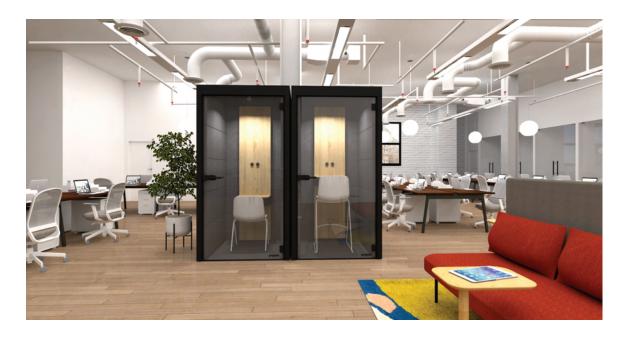

# **GEN 3 POPPINPOD**

Need a new way to work in the open office? Designed to offer a quiet space in an open office environment, the upgraded Gen 3 PoppinPod is your turnkey privacy solution. Take a quick seat for focused work or a moment of calm. Or, stretch out your legs during a private video call.

# EXPLORE THE GEN 3 POPPINPOD

Our best-in-class, upgraded features include built-in power, lighting, and comfortable ventilation. Plus, we've revisited all the details that make conversations incomprehensible so you get the most private phone booth on the market.