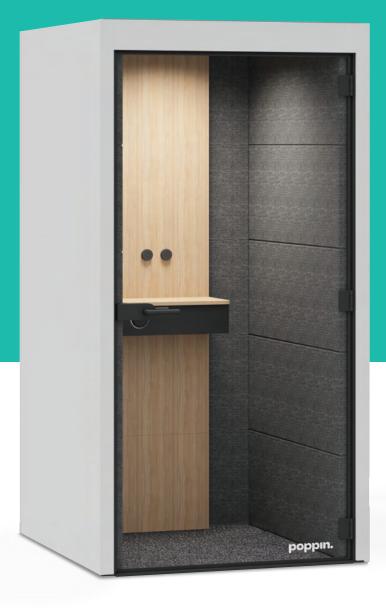

# **GEN 3 POPPINPOD**

Need a new way to work in the open office? Designed to offer a quiet space in an open office environment, the upgraded Gen 3 PoppinPod is your turnkey privacy solution. Take a quick seat for focused work or a moment of calm. Or, stretch out your legs during a private video call.

### **Bells + Whistles**

- Meets ISO 23351-1 acoustic standards
- Anti-eavesdrop design to bring you the most private, durable, and accessible phone booth on the market
- Built-in work surface allows you to easily move from desk to pod without missing a beat
- Built-in smart control unit that automatically adjusts to the optimal ventilation and illumination setting based on your environment
- 3 Motion-activated LED lights that are dimmable from 2200 lumens
- 2 Motion-activated fans that refresh the air inside the pod every 36 seconds
- Virtually flush with the ground eliminating trip and fall risks

#### 1. ANTI-EAVESDROP DESIGN

Each pod is designed to keep confidential conversations, phone calls, and video conferencing completely private

#### 5. SEAMLESS CONTROL KNOBS

Two control dials to easily adjust both the lights and fans to your desired level