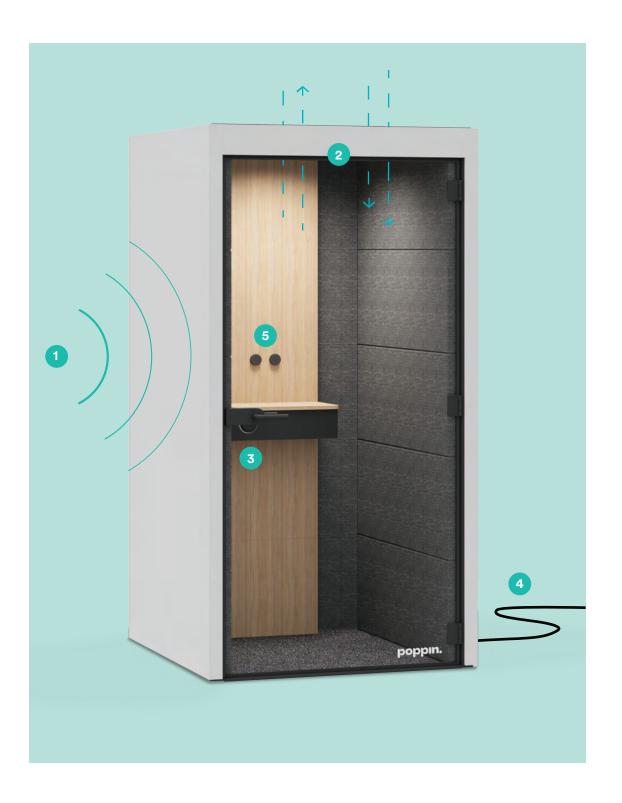

# EXPLORE THE GEN 3 POPPINPOD

Our best-in-class, upgraded features include built-in power, lighting, and comfortable ventilation. Plus, we've revisited all the details that make conversations incomprehensible so you get the most private phone booth on the market.

#### 1. ANTI-EAVESDROP DESIGN

Each pod is designed to keep confidential conversations, phone calls, and video conferencing completely private

#### 2. AIRFLOW

Our PoppinPod fans — which refresh in less than 1 minute — are precisely calibrated to balance comfort and acoustic performance

#### 3. BUILT IN POWER

The Gen 3 PoppinPod comes with 1 Ethernet or HDMI cable guide

#### 4. PLUG + PLAY

Simply plug the power cord into any grounded 15A outlet and get right to work

#### 5. SEAMLESS CONTROL KNOBS

Two control dials to easily adjust both the lights and fans to your desired level