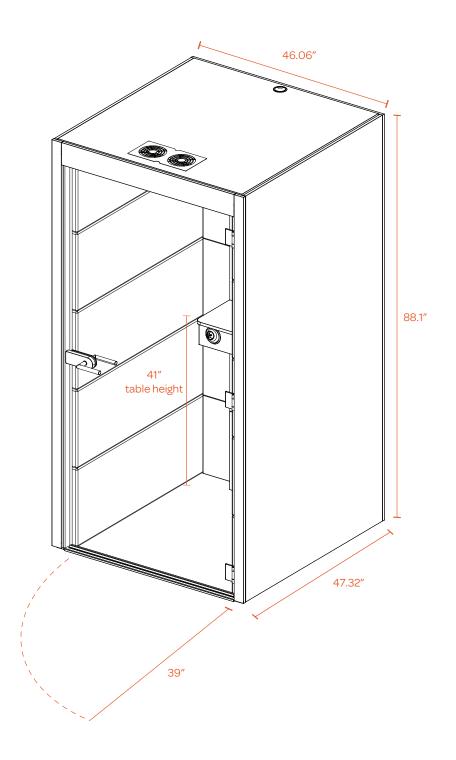

# **DIMENSIONS**

Your Poppin Account Executive and Project Manager can answer any questions you have about the placement of your PoppinPod.

## Gen 3 PoppinPod

- The footprint of the assembled PoppinPod (with the door closed) is 46.06" W x 47.32" D x88.1" H.
- When the door is opened fully, it adds 39" to the overall depth
- Allow for 12" above the PoppinPod for sufficient air circulation.