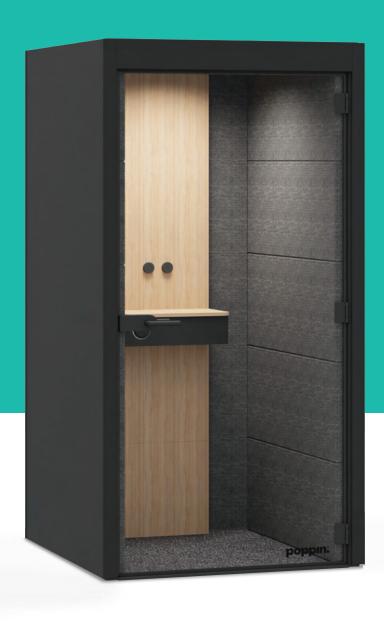

# **GEN 3 POPPINPOD**

Need a new way to work in the open office? Designed to offer a quiet space in an open office environment, the upgraded Gen 3 PoppinPod is your turnkey privacy solution. Take a quick seat for focused work or a moment of calm. Or, stretch out your legs during a private video call.

### **Bells + Whistles**

- Meets ISO 23351-1 acoustic standards
- Anti-eavesdrop design to bring you the most private, durable, and accessible phone booth on the market
- Built-in work surface allows you to easily move from desk to pod without missing a beat
- Built-in smart control unit that automatically adjusts to the optimal ventilation and illumination setting based on your environment
- 3 Motion-activated LED lights that are dimmable from 2200 lumens
- 2 Motion-activated fans that refresh the air inside the pod every 36 seconds
- Virtually flush with the ground eliminating trip and fall risks

#### 1. ANTI-EAVESDROP DESIGN

Each pod is designed to keep confidential conversations, phone calls, and video conferencing completely private

#### 5. SEAMLESS CONTROL KNOBS

Two control dials to easily adjust both the lights and fans to your desired level